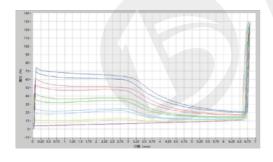

Rated current              | А   | 1.5      | 0.75 |
| Maximum current            | А   | 1.6      | 0.8  |
| Rated resistance           | Ω   | 5        | 20   |
| Rated stroke               | mm  | 3        |      |
| Full stroke                | mm  | 6.8      |      |
| Rated thrust               | N   | 60       |      |
| Force hysteresis           | %   | ≤ 4      |      |
| Current hysteresis         | %   | ≤ 4      |      |
| Repetition accuracy        | %   | ≤1       |      |
| Working oil pressure       | MPa | ≤ 21     |      |
| Degree of protection       |     | IP65     |      |
| Power on duration          | %   | 100      |      |
| Insulation class           |     | H (180)  |      |
| Electrical connection mode |     | DIN43650 |      |

### F-S characteristic curve



### matters needing attention

- 1. After the first use or long-term shutdown, please exhaust the air in the system first!
- 2. It can be installed in any direction, and it is recommended to install horizontally.