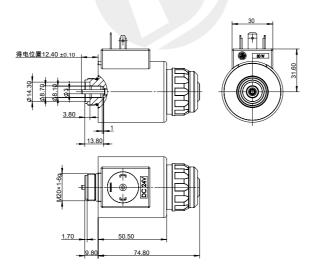

## **Outline and connection dimensions**

| technical parameter        |     |          |      |
|----------------------------|-----|----------|------|
| Ambient temperature        | °C  | -25~50   |      |
| Rated voltage              | VDC | 12       | 24   |
| Rated current              | А   | 1.5      | 0.75 |
| Maximum current            | А   | 1.6      | 0.8  |
| Rated resistance           | Ω   | 5        | 20   |
| Rated stroke               | mm  | 3        |      |
| Full stroke                | mm  | 6.8      |      |
| Rated thrust               | N   | 60       |      |
| Force hysteresis           | %   | ≤ 4      |      |
| Current hysteresis         | %   | ≤ 4      |      |
| Repetition accuracy        | %   | ≤1       |      |
| Working oil pressure       | MPa | ≤ 21     |      |
| Degree of protection       |     | IP65     |      |
| Power on duration          | %   | 100      |      |
| Insulation class           |     | H (180)  |      |
| Electrical connection mode |     | DIN43650 |      |