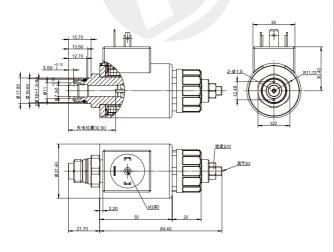

## **Outline and connection dimensions**

| technical parameter        |     |          |      |
|----------------------------|-----|----------|------|
| Ambient temperature        | °C  | -25~50   |      |
| Rated voltage              | VDC | 12       | 24   |
| Rated current              | А   | 1.76     | 1.2  |
| Maximum current            | А   | 1.8      | 1.25 |
| Rated resistance           | Ω   | 2.3      | 4.8  |
| Rated stroke               | mm  | 2.4      |      |
| Full stroke                | mm  | 2.7      |      |
| Rated thrust               | N   | 40       |      |
| Force hysteresis           | %   | ≤ 4      |      |
| Current hysteresis         | %   | ≤ 4      |      |
| Repetition accuracy        | %   | ≤1       |      |
| Working oil pressure       | MPa | ≤ 21     |      |
| Degree of protection       |     | IP65     |      |
| Power on duration          | %   | 100      |      |
| Insulation class           |     | H (180)  |      |
| Electrical connection mode |     | DIN43650 |      |