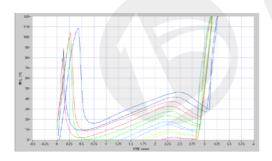

Rated current              | А   | 1.76     | 1.2  |
| Maximum current            | А   | 1.8      | 1.25 |
| Rated resistance           | Ω   | 2.3      | 4.8  |
| Rated stroke               | mm  | 2.4      |      |
| Full stroke                | mm  | 2.7      |      |
| Rated thrust               | N   | 40       |      |
| Force hysteresis           | %   | ≤ 4      |      |
| Current hysteresis         | %   | ≤ 4      |      |
| Repetition accuracy        | %   | ≤1       |      |
| Working oil pressure       | MPa | ≤ 21     |      |
| Degree of protection       |     | IP65     |      |
| Power on duration          | %   | 100      |      |
| Insulation class           |     | H (180)  |      |
| Electrical connection mode |     | DIN43650 |      |

### F-S characteristic curve



### matters needing attention

- 1. After the first use or long-term shutdown, please exhaust the air in the system first!
- 2. It can be installed in any direction, and it is recommended to install horizontally.