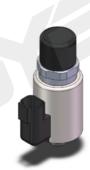

# BYG07-37-03MD

### Electromagnet for proportional valve

- Applicable to 5-way electro-hydraulic proportional directional valve
- Equipped with manual adjustment device
- Dust and waterproof design
- Coil inner hole φ19. All-plastic sealing process