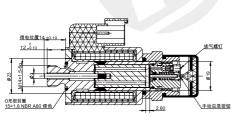

## **Outline and connection dimensions**

#### F-S characteristic curve

| technical parameter        |     |         |      |
|----------------------------|-----|---------|------|
| Ambient temperature        | °C  | -25~50  |      |
| Rated voltage              | VDC | 12      | 24   |
| Rated current              | А   | 1.2     | 0.6  |
| Maximum current            | А   | 1.36    | 0.68 |
| Rated resistance           | Ω   | 5.75    | 23   |
| Rated stroke               | mm  | 2.4     |      |
| Full stroke                | mm  | 2.7     |      |
| Rated thrust               | N   | 40      |      |
| Force hysteresis           | %   | ≤ 4     |      |
| Current hysteresis         | %   | ≤ 4     |      |
| Repetition accuracy        | %   | ≤1      |      |
| Working oil pressure       | МРа | ≤ 21    |      |
| Degree of protection       |     | IP67    |      |
| Power on duration          | %   | 100     |      |
| Insulation class           |     | H (180) |      |
| Electrical connection mode |     | DT04-2P |      |