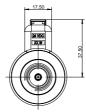

# BYG07-37-03MD

### Electromagnet for proportional valve

- Applicable to 5-way electro-hydraulic proportional directional valve
- Equipped with manual adjustment device
- Dust and waterproof design
- Coil inner hole φ19. All-plastic sealing process



DC12V 1.2A

**DC24V 0.6A**Other can be customized

## **Outline and connection dimensions**







#### F-S characteristic curve



| technical parameter        |     |         |      |
|----------------------------|-----|---------|------|
| Ambient temperature        | °C  | -25~50  |      |
| Rated voltage              | VDC | 12      | 24   |
| Rated current              | А   | 1.2     | 0.6  |
| Maximum current            | А   | 1.36    | 0.68 |
| Rated resistance           | Ω   | 5.75    | 23   |
| Rated stroke               | mm  | 2.4     |      |
| Full stroke                | mm  | 2.7     |      |
| Rated thrust               | N   | 40      |      |
| Force hysteresis           | %   | ≤ 4     |      |
| Current hysteresis         | %   | ≤ 4     |      |
| Repetition accuracy        | %   | ≤1      |      |
| Working oil pressure       | МРа | ≤ 21    |      |
| Degre