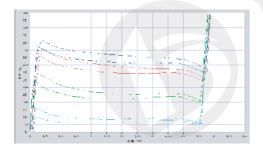

#### F-S characteristic curve

| technical parameter        |     |         |      |
|----------------------------|-----|---------|------|
| Ambient temperature        | °C  | -25~50  |      |
| Rated voltage              | VDC | 12      | 24   |
| Rated current              | А   | 1.2     | 0.6  |
| Maximum current            | А   | 1.36    | 0.68 |
| Rated resistance           | Ω   | 5.75    | 23   |
| Rated stroke               | mm  | 2.4     |      |
| Full stroke                | mm  | 2.7     |      |
| Rated thrust               | N   | 40      |      |
| Force hysteresis           | %   | ≤ 4     |      |
| Current hysteresis         | %   | ≤ 4     |      |
| Repetition accuracy        | %   | ≤1      |      |
| Working oil pressure       | МРа | ≤ 21    |      |
| Degree of protection       |     | IP67    |      |
| Power on duration          | %   | 100     |      |
| Insulation class           |     | H (180) |      |
| Electrical connection mode |     | DT04-2P |      |