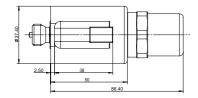

# BYG07-37-03MD

### Electromagnet for proportional valve

- Applicable to 5-way electro-hydraulic proportional directional valve
- Equipped with manual adjustment device
- Dust and waterproof design
- Coil inner hole φ19. All-plastic sealing process



DC12V 1.2A

**DC24V 0.6A**Other can be customized

## **Outline and connection dimensions**







#### F-S characteristic curve



| technical parameter        |     |         |      |
|----------------------------|-----|---------|------|
| Ambient temperature        | °C  | -25~50  |      |
| Rated voltage              | VDC | 12      | 24   |
| Rated current              | А   | 1.2     | 0.6  |
| Maximum current            | А   | 1.36    | 0.68 |
| Rated resistance           | Ω   | 5.75    | 23   |
| Rated stroke               | mm  | 2.4     |      |
| Full stroke                | mm  | 2.7     |      |
| Rated thrust               | N   | 40      |      |
| Force hysteresis           | %   | ≤ 4     |      |
| Current hysteresis         | %   | ≤ 4     |      |
| Repetition accuracy        | %   | ≤1      |      |
| Working oil pressure       | МРа | ≤ 21    |      |
| Degree