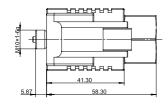

# BYG08-33-01MD

## Electromagnet for proportional valve

**DC24V 0.6A**Other can be customized

DC12V 1.2A

- Suitable for electro-hydraulic proportional threaded cartridge valves
- Equipped with manual adjustment device
- Coil inner hole φ13, full plastic sealing process



## **Outline and connection dimensions**







### F-S characteristic curve



| technical parameter        |     |         |      |
|----------------------------|-----|---------|------|
| Ambient temperature        | °C  | -25~50  |      |
| Rated voltage              | VDC | 12      | 24   |
| Rated current              | А   | 1.2     | 0.6  |
| Maximum current            | А   | 1.36    | 0.68 |
| Rated resistance           | Ω   | 8.5     | 34   |
| Rated stroke               | mm  | 1.5     |      |
| Full stroke                | mm  | 2.5     |      |
| Rated thrust               | N   | 22      |      |
| Force hysteresis           | %   | ≤ 4     |      |
| Current hysteresis         | %   | ≤ 4     |      |
| Repetition accuracy        | %   | ≤1      |      |
| Working oil pressure       | MPa | ≤ 21    |      |
| Degree o