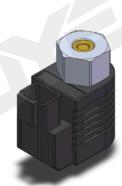

## Electromagnet for proportional valve

**DC24V 0.6A**Other can be customized

DC12V 1.2A

- Suitable for electro-hydraulic proportional threaded cartridge valves
- Equipped with manual adjustment device
- Coil inner hole φ13, full plastic sealing process