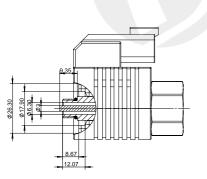

# BYG08-33-01MD

## Electromagnet for proportional valve

**DC24V 0.6A**Other can be customized

DC12V 1.2A

- Suitable for electro-hydraulic proportional threaded cartridge valves
- Equipped with manual adjustment device
- Coil inner hole φ13, full plastic sealing process



## **Outline and connection dimensions**







### F-S characteristic curve



| technical parameter        |     |         |      |
|----------------------------|-----|---------|------|
| Ambient temperature        | °C  | -25~50  |      |
| Rated voltage              | VDC | 12      | 24   |
| Rated current              | А   | 1.2     | 0.6  |
| Maximum current            | А   | 1.36    | 0.68 |
| Rated resistance           | Ω   | 8.5     | 34   |
| Rated stroke               | mm  | 1.5     |      |
| Full stroke                | mm  | 2.5     |      |
| Rated thrust               | N   | 22      |      |
| Force hysteresis           | %   | ≤ 4     |      |
| Current hysteresis         | %   | ≤ 4     |      |
| Repetition accuracy        | %   | ≤1      |      |
| Working oil pressure       | MPa | ≤ 21    |      |
| Degr