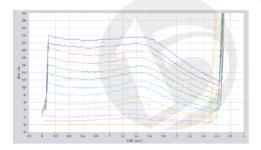

### F-S characteristic curve

| technical parameter        |     |         |      |
|----------------------------|-----|---------|------|
| Ambient temperature        | °C  | -25~50  |      |
| Rated voltage              | VDC | 12      | 24   |
| Rated current              | А   | 1.2     | 0.6  |
| Maximum current            | А   | 1.36    | 0.68 |
| Rated resistance           | Ω   | 8.5     | 34   |
| Rated stroke               | mm  | 1.5     |      |
| Full stroke                | mm  | 2.5     |      |
| Rated thrust               | N   | 22      |      |
| Force hysteresis           | %   | ≤ 4     |      |
| Current hysteresis         | %   | ≤ 4     |      |
| Repetition accuracy        | %   | ≤1      |      |
| Working oil pressure       | MPa | ≤ 21    |      |
| Degree of protection       |     | IP67    |      |
| Power on duration          | %   | 100     |      |
| Insulation class           |     | H (180) |      |
| Electrical connection mode |     | DT04-2P |      |