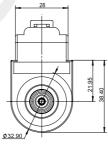

# BYG08-33-01MD

## Electromagnet for proportional valve

**DC24V 0.6A**Other can be customized

DC12V 1.2A

- Suitable for electro-hydraulic proportional threaded cartridge valves
- Equipped with manual adjustment device
- Coil inner hole φ13, full plastic sealing process



## **Outline and connection dimensions**







### F-S characteristic curve



| technical parameter        |     |         |      |
|----------------------------|-----|---------|------|
| Ambient temperature        | °C  | -25~50  |      |
| Rated voltage              | VDC | 12      | 24   |
| Rated current              | А   | 1.2     | 0.6  |
| Maximum current            | А   | 1.36    | 0.68 |
| Rated resistance           | Ω   | 8.5     | 34   |
| Rated stroke               | mm  | 1.5     |      |
| Full stroke                | mm  | 2.5     |      |
| Rated thrust               | N   | 22      |      |
| Force hysteresis           | %   | ≤ 4     |      |
| Current hysteresis         | %   | ≤ 4     |      |
| Repetition accuracy        | %   | ≤1      |      |
| Working oil pressure       | MPa | ≤ 21    |      |
| Degree