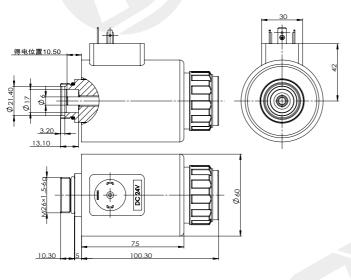

### **Outline and connection dimensions**

| technical parameter        |     |          |
|----------------------------|-----|----------|
| Ambient temperature        | °C  | -10~40   |
| Voltage fluctuation range  | %   | 85 ~ 110 |
| Rated power                | W   | 40       |
| Rated stroke               | mm  | 4        |
| Full stroke                | mm  | ≥ 8.5    |
| Working oil pressure       | Мра | ≤ 21     |
| Degree of protection       |     | IP65     |
| Operating frequency        | T/h | 12000    |
| Power on duration          | %   | 100      |
| Insulation class           |     | F(155)   |
| Electrical connection mode |     | DIN43650 |