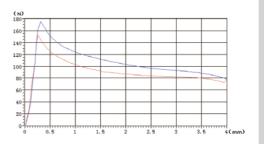

fluctuation range  | %   | 85 ~ 110 |
| Rated power                | W   | 40       |
| Rated stroke               | mm  | 4        |
| Full stroke                | mm  | ≥ 8.5    |
| Working oil pressure       | Мра | ≤ 21     |
| Degree of protection       |     | IP65     |
| Operating frequency        | T/h | 12000    |
| Power on duration          | %   | 100      |
| Insulation class           |     | F(155)   |
| Electrical connection mode |     | DIN43650 |

#### matters needing attention

- 1. The coil shall not be powered on alone, which has the risk of burning!
- 2. Non explosion-proof coil shall not be used in medium with explosion risk!

  3. After the coil is installed, it must be grounded reliably, otherwise there is a risk of electric shock!

### F-S characteristic curve