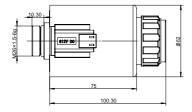

## **Outline and connection dimensions**

| technical parameter        |     |          |
|----------------------------|-----|----------|
| Ambient temperature        | °C  | -25~50   |
| Voltage fluctuation range  | %   | 85 ~ 110 |
| Rated power                | W   | 40       |
| Rated stroke               | mm  | 4        |
| Full stroke                | mm  | ≥ 8.5    |
| Working oil pressure       | Мра | ≤ 21     |
| Degree of protection       |     | IP67     |
| Operating frequency        | T/h | 12000    |
| Power on duration          | %   | 100      |
| Insulation class           |     | H(180)   |
| Electrical connection mode |     | DT04-2P  |