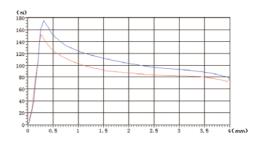

| Rated stroke               | mm  | 4        |
| Full stroke                | mm  | ≥ 8.5    |
| Working oil pressure       | Мра | ≤ 21     |
| Degree of protection       |     | IP67     |
| Operating frequency        | T/h | 12000    |
| Power on duration          | %   | 100      |
| Insulation class           |     | H(180)   |
| Electrical connection mode |     | DT04-2P  |

### matters needing attention

- 1. The coil shall not be powered on alone, which has the risk of burning!
- 2. Non explosion-proof coil shall not be used in medium with explosion risk!

  3. After the coil is installed, it must be grounded reliably otherwise there is a re-
- 3. After the coil is installed, it must be grounded reliably, otherwise there is a risk of electric shock!

### F-S characteristic curve