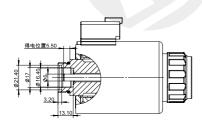

## **Outline and connection dimensions**

| technical parameter        |     |          |
|----------------------------|-----|----------|
| Ambient temperature        | °C  | -25~50   |
| Voltage fluctuation range  | %   | 85 ~ 110 |
| Rated power                | W   | 40       |
| Rated stroke               | mm  | 4        |
| Full stroke                | mm  | ≥ 8.5    |
| Working oil pressure       | Мра | ≤ 21     |
| Degree of protection       |     | IP67     |
| Operating frequency        | T/h | 12000    |
| Power on duration          | %   | 100      |
| Insulation class           |     | H(180)   |
| Electrical connection mode |     | DT04-2P  |