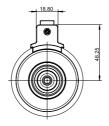

## **Outline and connection dimensions**

| technical parameter        |     |          |
|----------------------------|-----|----------|
| Ambient temperature        | °C  | -25~50   |
| Voltage fluctuation range  | %   | 85 ~ 110 |
| Rated power                | W   | 40       |
| Rated stroke               | mm  | 4        |
| Full stroke                | mm  | ≥ 8.5    |
| Working oil pressure       | Мра | ≤ 21     |
| Degree of protection       |     | IP67     |
| Operating frequency        | T/h | 12000    |
| Power on duration          | %   | 100      |
| Insulation class           |     | H(180)   |
| Electrical connection mode |     | DT04-2P  |