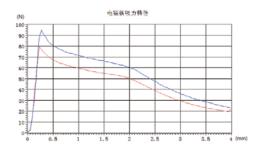

e fluctuation range  | %   | 85 ~ 110 |
| Rated power                | W   | 30       |
| Rated stroke               | mm  | 2.8      |
| Full stroke                | mm  | ≥ 6.1    |
| Working oil pressure       | Мра | ≤ 21     |
| Degree of protection       |     | IP65     |
| Operating frequency        | T/h | 12000    |
| Power on duration          | %   | 100      |
| Insulation class           |     | H(180)   |
| Electrical connection mode |     | 接线盒式     |

#### matters needing attention

- 1. The coil shall not be powered on alone, which has the risk of burning!
- 2. Non explosion-proof coil shall not be used in medium with explosion risk!

  3. After the coil is installed, it must be grounded reliably, otherwise there is a risk of electric shock!

## F-S characteristic curve