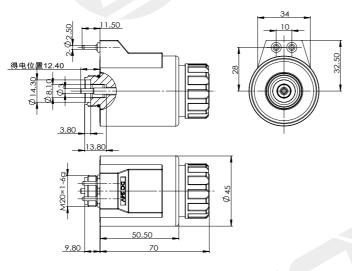

## **Outline and connection dimensions**

| technical parameter        |     |          |
|----------------------------|-----|----------|
| Ambient temperature        | °C  | -10~40   |
| Voltage fluctuation range  | %   | 85 ~ 110 |
| Rated power                | W   | 30       |
| Rated stroke               | mm  | 2.8      |
| Full stroke                | mm  | ≥ 6.1    |
| Working oil pressure       | Мра | ≤ 21     |
| Degree of protection       |     | IP65     |
| Operating frequency        | T/h | 12000    |
| Power on duration          | %   | 100      |
| Insulation class           |     | H(180)   |
| Electrical connection mode |     | 接线盒式     |