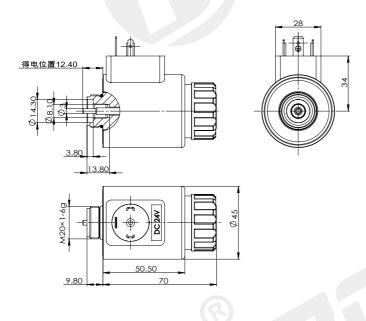

## **Outline and connection dimensions**

| technical parameter        |     |          |
|----------------------------|-----|----------|
| Ambient temperature        | °C  | -10~40   |
| Voltage fluctuation range  | %   | 85 ~ 110 |
| Rated power                | W   | 30       |
| Rated stroke               | mm  | 2.8      |
| Full stroke                | mm  | ≥ 6.1    |
| Working oil pressure       | Мра | ≤ 21     |
| Degree of protection       |     | IP65     |
| Operating frequency        | T/h | 12000    |
| Power on duration          | %   | 100      |
| Insulation class           |     | H(180)   |
| Electrical connection mode |     | DIN43650 |