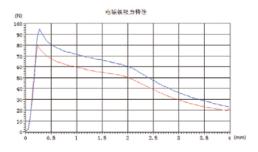

| Voltage fluctuation range  | %   | 85 ~ 110 |
| Rated power                | W   | 30       |
| Rated stroke               | mm  | 2.8      |
| Full stroke                | mm  | ≥ 6.1    |
| Working oil pressure       | Мра | ≤ 21     |
| Degree of protection       |     | IP65     |
| Operating frequency        | T/h | 12000    |
| Power on duration          | %   | 100      |
| Insulation class           |     | H(180)   |
| Electrical connection mode |     | DIN43650 |

### matters needing attention

- The coil shall not be powered on alone, which has the risk of burning!
  Non explosion-proof coil shall not be used in medium with explosion risk!
  After the coil is installed, it must be grounded reliably, otherwise there is a risk of electric shock!

#### F-S characteristic curve