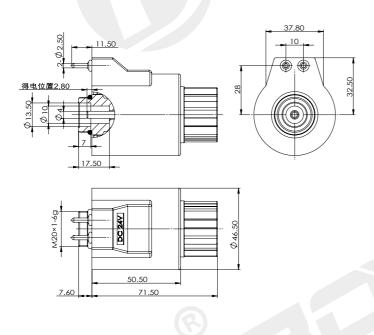

## **Outline and connection dimensions**

| technical parameter        |     |          |
|----------------------------|-----|----------|
| Ambient temperature        | °C  | -25~50   |
| Voltage fluctuation range  | %   | 85 ~ 110 |
| Rated power                | W   | 30       |
| Rated stroke               | mm  | 3        |
| Full stroke                | mm  | ≥ 6.1    |
| Working oil pressure       | Мра | ≤ 21     |
| Degree of protection       |     | IP65     |
| Operating frequency        | T/h | 12000    |
| Power on duration          | %   | 100      |
| Insulation class           |     | H(180)   |
| Electrical connection mode |     | J/B      |