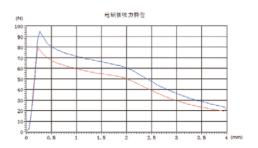

fluctuation range  | %   | 85 ~ 110 |
| Rated power                | W   | 30       |
| Rated stroke               | mm  | 3        |
| Full stroke                | mm  | ≥ 6.1    |
| Working oil pressure       | Мра | ≤ 21     |
| Degree of protection       |     | IP65     |
| Operating frequency        | T/h | 12000    |
| Power on duration          | %   | 100      |
| Insulation class           |     | H(180)   |
| Electrical connection mode |     | J/B      |

### matters needing attention

- 1. The coil shall not be powered on alone, which has the risk of burning!
- 2. Non explosion-proof coil shall not be used in medium with explosion risk!

  3. After the coil is installed, it must be grounded reliably, otherwise there is a risk of electric shock!

#### F-S characteristic curve