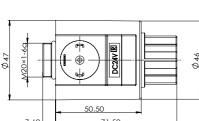

#### **Outline and connection dimensions**

| technical parameter        |     |          |
|----------------------------|-----|----------|
| Ambient temperature        | °C  | -25~50   |
| Voltage fluctuation range  | %   | 85 ~ 110 |
| Rated power                | W   | 30       |
| Rated stroke               | mm  | 3        |
| Full stroke                | mm  | ≥ 6.1    |
| Working oil pressure       | Мра | ≤ 21     |
| Degree of protection       |     | IP65     |
| Operating frequency        | T/h | 12000    |
| Power on duration          | %   | 100      |
| Insulation class           |     | H(180)   |
| Electrical connection mode |     | DIN43650 |