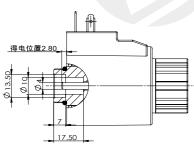

#### **Outline and connection dimensions**

| technical parameter        |     |          |
|----------------------------|-----|----------|
| Ambient temperature        | °C  | -25~50   |
| Voltage fluctuation range  | %   | 85 ~ 110 |
| Rated power                | W   | 30       |
| Rated stroke               | mm  | 3        |
| Full stroke                | mm  | ≥ 6.1    |
| Working oil pressure       | Мра | ≤ 21     |
| Degree of protection       |     | IP65     |
| Operating frequency        | T/h | 12000    |
| Power on duration          | %   | 100      |
| Insulation class           |     | H(180)   |
| Electrical connection mode |     | DIN43650 |