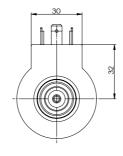

#### **Outline and connection dimensions**

| technical parameter        |     |          |
|----------------------------|-----|----------|
| Ambient temperature        | °C  | -25~50   |
| Voltage fluctuation range  | %   | 85 ~ 110 |
| Rated power                | W   | 30       |
| Rated stroke               | mm  | 3        |
| Full stroke                | mm  | ≥ 6.1    |
| Working oil pressure       | Мра | ≤ 21     |
| Degree of protection       |     | IP65     |
| Operating frequency        | T/h | 12000    |
| Power on duration          | %   | 100      |
| Insulation class           |     | H(180)   |
| Electrical connection mode |     | DIN43650 |