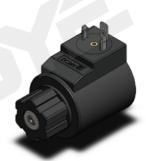

# BYZ11-50-01G

### DC solenoids for hydraulics valves

**AC 220V** Other can be customized

**DC 24V** 

- Applicable to 6-way hydraulic solenoid directional valve
- With threaded connection, the coil can be replaced without shutdown
- Equipped with manual emergency device
- Coil inner hole φ23