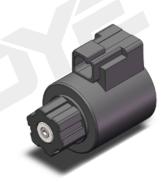

# BYZ11-50-02D

DC solenoids for hydraulics valves

## DC 12V DC 24V

Other can be customized

- Applicable to 6-way hydraulic solenoid directional valve
- With threaded connection, the coil can be replaced without shutdown
- Equipped with manual emergency device
- Coil inner hole φ23