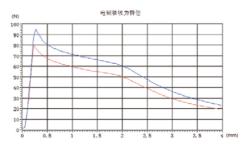

d, it must be grounded reliably, otherwise there is a risk of electric shock !

| technical parameter        |     |               |
|----------------------------|-----|---------------|
| Ambient temperature        | °C  | -25~50        |
| Voltage fluctuation range  | %   | $85 \sim 110$ |
| Rated power                | W   | 30            |
| Rated stroke               | mm  | 3             |
| Full stroke                | mm  | ≥ 6.1         |
| Working oil pressure       | Мра | ≤ 21          |
| Degree of protection       |     | IP67          |
| Operating frequency        | T/h | 12000         |
| Power on duration          | %   | 100           |
| Insulation class           |     | H(180)        |
| Electrical connection mode |     | DT04-2P       |

### F-S characteristic curve



32 W 24 VDC

39.50