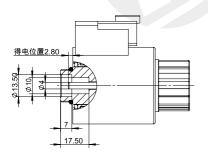

# BYZ11-50-02D

DC solenoids for hydraulics valves

## DC 12V DC 24V

Other can be customized

- Applicable to 6-way hydraulic solenoid directional valve
- With threaded connection, the coil can be replaced without shutdown
- Equipped with manual emergency device
- Coil inner hole φ23



### **Outline and connection dimensions**





#### matters needing attention

The coil shall not be powered on alone, which has the risk of burning!
Non explosion-proof coil shall not be used in medium with explosion risk!
After the coil is installed, it must be grounded reliably, otherwise there is a risk of electric shock !

| technical parameter        |     |               |
|----------------------------|-----|---------------|
| Ambient temperature        | °C  | -25~50        |
| Voltage fluctuation range  | %   | $85 \sim 110$ |
| Rated power                | W   | 30            |
| Rated stroke               | mm  | 3             |
| Full stroke                | mm  | ≥ 6.1         |
| Working oil pressure       | Мра | ≤ 21          |
| Degree of protection       |     | IP67          |
| Operating frequency        | T/h |