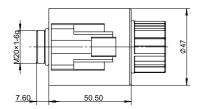

# BYZ11-50-02D

DC solenoids for hydraulics valves

## DC 12V DC 24V

Other can be customized

- Applicable to 6-way hydraulic solenoid directional valve
- With threaded connection, the coil can be replaced without shutdown
- Equipped with manual emergency device
- Coil inner hole φ23



### **Outline and connection dimensions**





#### matters needing attention

The coil shall not be powered on alone, which has the risk of burning!
Non explosion-proof coil shall not be used in medium with explosion risk!
After the coil is installed, it must be grounded reliably, otherwise there is a risk of electric shock !

| technical parameter        |     |               |
|----------------------------|-----|---------------|
| Ambient temperature        | °C  | -25~50        |
| Voltage fluctuation range  | %   | $85 \sim 110$ |
| Rated power                | W   | 30            |
| Rated stroke               | mm  | 3             |
| Full stroke                | mm  | ≥ 6.1         |
| Working oil pressure       | Мра | ≤ 21          |
| Degree of protection       |     | IP67          |
| Operating frequency        | T/h | 1