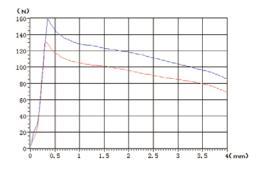

fluctuation range  | %   | 85 ~ 110 |
| Rated power                | W   | 38       |
| Rated stroke               | mm  | 4        |
| Full stroke                | mm  | ≥ 8.5    |
| Working oil pressure       | Мра | ≤ 21     |
| Degree of protection       |     | IP65     |
| Operating frequency        | T/h | 12000    |
| Power on duration          | %   | 100      |
| Insulation class           |     | H(180)   |
| Electrical connection mode |     | 接线盒式     |

#### matters needing attention

- 1. The coil shall not be powered on alone, which has the risk of burning!
- 2. Non explosion-proof coil shall not be used in medium with explosion risk!

  3. After the coil is installed, it must be grounded reliably, otherwise there is a risk of electric shock!

#### F-S characteristic curve