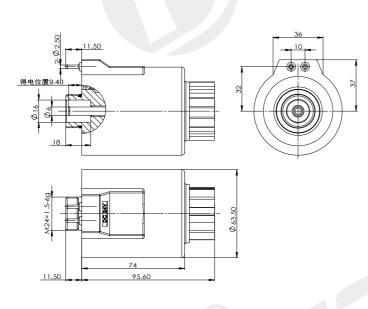

#### **Outline and connection dimensions**

| technical parameter        |     |          |
|----------------------------|-----|----------|
| Ambient temperature        | °C  | -25~50   |
| Voltage fluctuation range  | %   | 85 ~ 110 |
| Rated power                | W   | 38       |
| Rated stroke               | mm  | 4        |
| Full stroke                | mm  | ≥ 8.5    |
| Working oil pressure       | Мра | ≤ 21     |
| Degree of protection       |     | IP65     |
| Operating frequency        | T/h | 12000    |
| Power on duration          | %   | 100      |
| Insulation class           |     | H(180)   |
| Electrical connection mode |     | 接线盒式     |