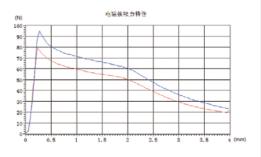

e fluctuation range  | %   | 85 ~ 110 |
| Rated power                | W   | 23       |
| Rated stroke               | mm  | 2.5      |
| Full stroke                | mm  | ≥ 5.5    |
| Working oil pressure       | Мра | ≤ 21     |
| Degree of protection       |     | IP67     |
| Operating frequency        | T/h | 12000    |
| Power on duration          | %   | 100      |
| Insulation class           |     | H(180)   |
| Electrical connection mode |     | DT04-2P  |

#### matters needing attention

- 1. The coil shall not be powered on alone, which has the risk of burning!
- 2. Non explosion-proof coil shall not be used in medium with explosion risk!

  3. After the coil is installed, it must be grounded reliably, otherwise there is a risk of electric shock!

## F-S characteristic curve