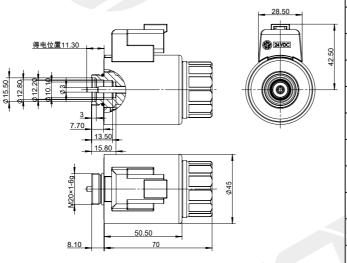

#### **Outline and connection dimensions**

| technical parameter        |     |          |
|----------------------------|-----|----------|
| Ambient temperature        | °C  | -25~50   |
| Voltage fluctuation range  | %   | 85 ~ 110 |
| Rated power                | W   | 23       |
| Rated stroke               | mm  | 2.5      |
| Full stroke                | mm  | ≥ 5.5    |
| Working oil pressure       | Мра | ≤ 21     |
| Degree of protection       |     | IP67     |
| Operating frequency        | T/h | 12000    |
| Power on duration          | %   | 100      |
| Insulation class           |     | H(180)   |
| Electrical connection mode |     | DT04-2P  |