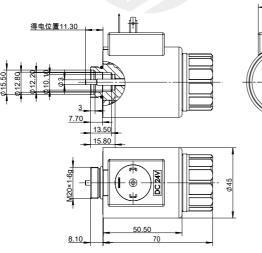

### **Outline and connection dimensions**

#### °C -25~50 Ambient temperature Voltage fluctuation range % $85 \sim 110$ Rated power W 23 Rated stroke mm 2.5 Full stroke ≥ 5.5 mm Working oil pressure ≤ 21 Мра Degree of protection IP65 Operating frequency T/h 12000 % 100 Power on duration Insulation class H(180) DIN43650 Electrical connection mode