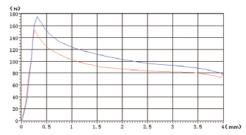

, it must be grounded reliably, otherwise there is a risk
- of electric shock !

| technical parameter        |     |               |
|----------------------------|-----|---------------|
| Ambient temperature        | °C  | -25~50        |
| Voltage fluctuation range  | %   | $85 \sim 110$ |
| Rated power                | w   | 40            |
| Rated stroke               | mm  | 4             |
| Full stroke                | mm  | ≥ 8.5         |
| Working oil pressure       | Мра | ≤ 21          |
| Degree of protection       |     | IP67          |
| Operating frequency        | T/h | 12000         |
| Power on duration          | %   | 100           |
| Insulation class           |     | H(180)        |
| Electrical connection mode |     | DT04-2P       |

## F-S characteristic curve