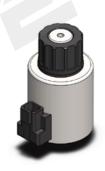

DC solenoids for hydraulics valves

## DC 12V DC 24V

Other can be customized

- Applicable to 10-way hydraulic solenoid directional valve
- With threaded connection, the coil can be replaced without shutdown
- Equipped with manual emergency device
- Coil inner hole φ31