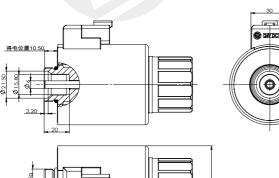

DC solenoids for hydraulics valves

## DC 12V DC 24V

Other can be customized

- Applicable to 10-way hydraulic solenoid directional valve
- With threaded connection, the coil can be replaced without shutdown
- Equipped with manual emergency device
- Coil inner hole φ31



## **Outline and connection dimensions**





## matters needing attention

- The coil shall not be powered on alone, which has the risk of burning!
  Non explosion-proof coil shall not be used in medium with explosion risk!
  After the coil is installed, it must be grounded reliably, otherwise there is a risk
- of electric shock !

| technical parameter        |     |               |
|----------------------------|-----|---------------|
| Ambient temperature        | °C  | -25~50        |
| Voltage fluctuation range  | %   | $85 \sim 110$ |
| Rated power                | w   | 40            |
| Rated stroke               | mm  | 4             |
| Full stroke                | mm  | ≥ 8.5         |
| Working oil pressure       | Мра | ≤ 21          |
| Degree of protection       |     | IP67          |
| Operating frequency        |