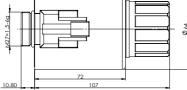

DC solenoids for hydraulics valves

## DC 12V DC 24V

Other can be customized

- Applicable to 10-way hydraulic solenoid directional valve
- With threaded connection, the coil can be replaced without shutdown
- Equipped with manual emergency device
- Coil inner hole φ31



## **Outline and connection dimensions**





## matters needing attention

- The coil shall not be powered on alone, which has the risk of burning!
  Non explosion-proof coil shall not be used in medium with explosion risk!
  After the coil is installed, it must be grounded reliably, otherwise there is a risk
- of electric shock !

| technical parameter        |     |               |
|----------------------------|-----|---------------|
| Ambient temperature        | °C  | -25~50        |
| Voltage fluctuation range  | %   | $85 \sim 110$ |
| Rated power                | w   | 40            |
| Rated stroke               | mm  | 4             |
| Full stroke                | mm  | ≥ 8.5         |
| Working oil pressure       | Мра | ≤ 21          |
| Degree of protection       |     | IP67          |
| Operating frequency        | T