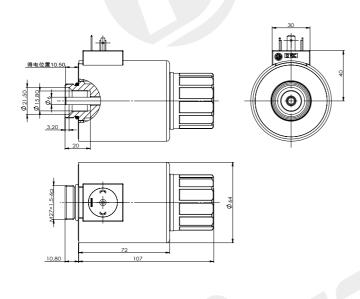

## **Outline and connection dimensions**

| technical parameter        |     |          |
|----------------------------|-----|----------|
| Ambient temperature        | °C  | -25~50   |
| Voltage fluctuation range  | %   | 85 ~ 110 |
| Rated power                | W   | 40       |
| Rated stroke               | mm  | 4        |
| Full stroke                | mm  | ≥ 8.5    |
| Working oil pressure       | Мра | ≤ 21     |
| Degree of protection       |     | IP65     |
| Operating frequency        | T/h | 12000    |
| Power on duration          | %   | 100      |
| Insulation class           |     | H(180)   |
| Electrical connection mode |     | DIN43650 |