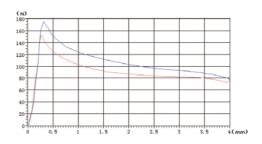

fluctuation range  | %   | 85 ~ 110 |
| Rated power                | W   | 40       |
| Rated stroke               | mm  | 4        |
| Full stroke                | mm  | ≥ 8.5    |
| Working oil pressure       | Мра | ≤ 21     |
| Degree of protection       |     | IP65     |
| Operating frequency        | T/h | 12000    |
| Power on duration          | %   | 100      |
| Insulation class           |     | H(180)   |
| Electrical connection mode |     | DIN43650 |

### matters needing attention

- 1. The coil shall not be powered on alone, which has the risk of burning!
- 2. Non explosion-proof coil shall not be used in medium with explosion risk!

  3. After the coil is installed, it must be grounded reliably, otherwise there is a risk of electric shock!

#### F-S characteristic curve