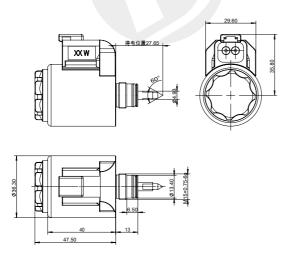

#### **Outline and connection dimensions**

| technical parameter        |     |          |
|----------------------------|-----|----------|
| Ambient temperature        | °C  | -25~50   |
| Voltage fluctuation range  | %   | 85 ~ 110 |
| Rated power                | W   | 16       |
| Rated stroke               | mm  | 1.5      |
| Full stroke                | mm  | ≥ 3      |
| Working oil pressure       | Мра | ≤ 21     |
| Degree of protection       |     | IP67     |
| Operating frequency        | T/h | 12000    |
| Power on duration          | %   | 100      |
| Insulation class           |     | H(180)   |
| Electrical connection mode |     | DT04-2P  |