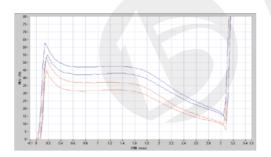

manual adjustment device (built-in spring)
- Coil inner hole φ 23. All-plastic sealing process



#### **Outline and connection dimensions**



| technical parameter        |     |          |
|----------------------------|-----|----------|
| Ambient temperature        | °C  | -25~50   |
| Voltage fluctuation range  | %   | 85 ~ 110 |
| Rated power                | W   | 16       |
| Rated stroke               | mm  | 1.5      |
| Full stroke                | mm  | ≥ 3      |
| Working oil pressure       | Мра | ≤ 21     |
| Degree of protection       |     | IP67     |
| Operating frequency        | T/h | 12000    |
| Power on duration          | %   | 100      |
| Insulation class           |     | H(180)   |
| Electrical connection mode |     | DT04-2P  |

#### F-S characteristic curve



#### matters needing attention

- 1. The coil shall not be powered on alone, which has the risk of burning!
- 2. Non explosion-proof coil shall not be used in medium with explosion risk!
  3. After the coil is installed, it must be grounded reliably, otherwise there is a risk
- After the coil is installed, it must be grounded reliably, otherwise there is a risk of electric shock!