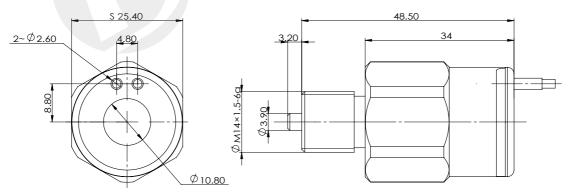

## BYS02-25-01L

## battery valve lock

**DC 12V DC 24V** 

Other can be customized

- Suitable for solenoid valve position locking
- Comes with return spring
- Coil full plastic sealing process



## **Outline and connection dimensions**



## matters needing attention

- 1. The coil shall not be powered on alone, which has the risk of burning!
  2. Non explosion-proof coil shall not be used in medium with explosion risk!
- 3. After the coil is installed, it must be grounded reliably, otherwise there is a risk of electric shock!

| technical parameter        |     |          |
|----------------------------|-----|----------|
| Ambient temperature        | °C  | -25~50   |
| Voltage fluctuation range  | %   | 85 ~ 110 |
| Rated power                | W   | 4        |
| Rated stroke               | mm  | 3.2      |
| Degree of protection       |     | IP67     |
| Operating frequency        | T/h | 12000    |
| Power on duration          | %   | 100      |
| Insulation class           |     | H(180)   |
| Electrical connection