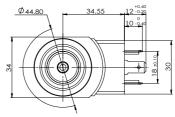

## BYS05-45-01G

## Solenoid for two-way control valve

**DC 12V DC 24V** 

Other can be customized

- Applicable to two-way control solenoid valve
- Equipped with manual emergency device
- Full plastic sealing process of coil



## **Outline and connection dimensions**







## matters needing attention

- 1. The coil shall not be powered on alone, which has the risk of burning!
  2. Non explosion-proof coil shall not be used in medium with explosion risk!
- 3. After the coil is installed, it must be grounded reliably, otherwise there is a risk of electric shock!

| technical parameter |                       |
|---------------------|-----------------------|
| °C                  | -25~50                |
| %                   | 85 ~ 110              |
| W                   | 54                    |
| mm                  | 3.7                   |
| mm                  | ≥ 7.4                 |
| Мра                 | ≤ 35                  |
|                     | IP65                  |
| T/h                 | 12000                 |
| %