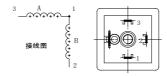

## BYS05-45-01G

## Solenoid for two-way control valve

**DC 12V DC 24V** 

Other can be customized

- Applicable to two-way control solenoid valve
- Equipped with manual emergency device
- Full plastic sealing process of coil



## **Outline and connection dimensions**







## matters needing attention

- 1. The coil shall not be powered on alone, which has the risk of burning!
  2. Non explosion-proof coil shall not be used in medium with explosion risk!
- 3. After the coil is installed, it must be grounded reliably, otherwise there is a risk of electric shock!

| technical parameter |                       |
|---------------------|-----------------------|
| °C                  | -25~50                |
| %                   | 85 ~ 110              |
| W                   | 54                    |
| mm                  | 3.7                   |
| mm                  | ≥ 7.4                 |
| Мра                 | ≤ 35                  |
|                     | IP65                  |
| T/h                 | 12000                 |
| %                   |