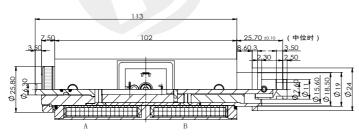

## BYS05-45-01G

## Solenoid for two-way control valve

**DC 12V DC 24V** 

Other can be customized

- Applicable to two-way control solenoid valve
- Equipped with manual emergency device
- Full plastic sealing process of coil



## **Outline and connection dimensions**







## matters needing attention

- 1. The coil shall not be powered on alone, which has the risk of burning!
  2. Non explosion-proof coil shall not be used in medium with explosion risk!
- 3. After the coil is installed, it must be grounded reliably, otherwise there is a risk of electric shock!

| technical parameter |                       |
|---------------------|-----------------------|
| °C                  | -25~50                |
| %                   | 85 ~ 110              |
| W                   | 54                    |
| mm                  | 3.7                   |
| mm                  | ≥ 7.4                 |
| Мра                 | ≤ 35                  |
|                     | IP65                  |
| T/h                 | 12000                 |
| %