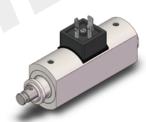

## BYS05-45-01G

## Solenoid for two-way control valve

**DC 12V DC 24V** 

Other can be customized

- Applicable to two-way control solenoid valve
- Equipped with manual emergency device
- Full plastic sealing process of coil